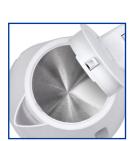

## Guildford

Premium Hotel Kettle 0.8L

- → Only 950W Power Consumption Average
- → Advanced Technology Isolation Boil Dry 100% OFF Non-Recycle
- → SS 304 Stainless Steel Heat Boiling Plate
- → Water Level Gauge Window
- → Durable Trigger Style Spring Assisted Locking Lid
- ◆ Easy Water Pour & Flow
- → Easy Wipe Clean Plastic Interior
- → Concealed Heating Element for Easy Cleaning
- → Auto Steam Switch off
- → Auto Off Power Indicator Light
- → Washable Filter
- → Available in EU & BS plug variants
- → Available in EH Controller & Strix Controller