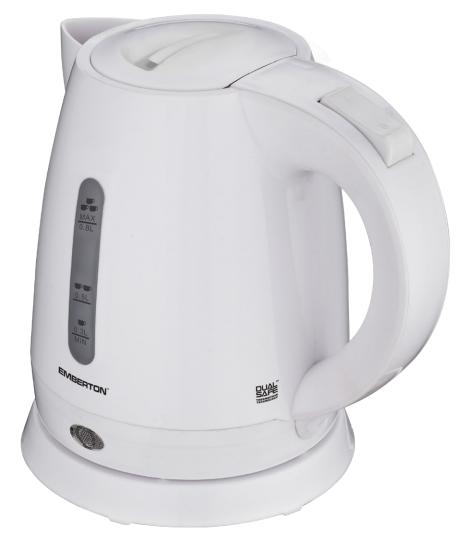

## Guildford

Premium Hotel Kettle 0.8L

- → Only 950W Power Consumption Average
- → Advanced Technology Isolation Boil Dry 100% OFF Non-Recycle
- → SS 304 Stainless Steel Heat Boiling Plate
- → Water Level Gauge Window
- → Durable Trigger Style Spring Assisted Locking Lid
- ◆ Easy Water Pour & Flow
- → Easy Wipe Clean Plastic Interior
- → Concealed Heating Element for Easy Cleaning
- → Auto Steam Switch off
- → Auto Off Power Indicator Light
- → Washable Filter
- → Available in EU & BS plug variants
- → Available in EH Controller & Strix Controller

## Specifications

870 - 1035W (220-240V, 50-60Hz) Power 187 x 139 x 180mm Dimensions

Overall Height 180mm Top Diameter 90mm Base Diameter 139mm

Certification CE, CB & GS Approved

Weight 605g

SS 304 Stainless Steel Base

360° Swivel Cordless

Highest Quality & Sturdy Body & Lid