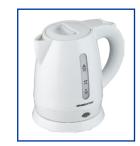

## Guildford Premium Hotel Kettle 0.8L EH50745 - UK PLUG - EH Controller

## Guildford

Premium Hotel Kettle 0.8L

- → Only 950W Power Consumption Average
- → Advanced Technology Isolation Boil Dry 100% OFF Non-Recycle
- → SS 304 Stainless Steel Heat Boiling Plate
- → Water Level Gauge Window
- → Durable Trigger Style Spring Assisted Locking Lid
- ◆ Easy Water Pour & Flow
- → Easy Wipe Clean Plastic Interior
- → Concealed Heating Element for Easy Cleaning
- → Auto Steam Switch off
- → Auto Off Power Indicator Light
- → Washable Filter
- → Available in EU & BS plug variants
- → Available in EH Controller & Strix Controller