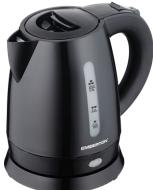

## **EMBERTON**







Available in **BLACK** EH50739

## Guildford Premium Hotel Kettle 0.8L EH50745 - UK PLUG - EH Controller



## Guildford

Premium Hotel Kettle 0.8L

- → Only 950W Power Consumption Average
- → Advanced Technology Isolation Boil Dry 100% OFF Non-Recycle
- → SS 304 Stainless Steel Heat Boiling Plate
- → Water Level Gauge Window
- → Durable Trigger Style Spring Assisted Locking Lid
- ◆ Easy Water Pour & Flow
- → Easy Wipe Clean Plastic Interior
- → Concealed Heating Element for Easy Cleaning
- → Auto Steam Switch off
- → Auto Off Power Indicator Light
- → Washable Filter
- → Available in EU & BS plug variants
- → Available in EH Controller & Strix Controller

## Specifications

870 - 1035W (220-240V, 50-60Hz) Power 187 x 139 x 180mm Dimensions

Overall Height 180mm Top Diameter 90mm Base Di